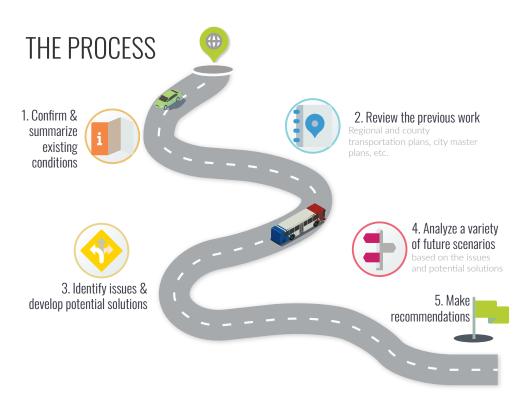

## WHAT WE'RE DOING

Transportation agencies are kicking off a study of Southwest Salt Lake County to develop potential solutions for transportation infrastructure, in consideration of land use plans. This builds on the previous Southwest Salt Lake County Vision effort, in which the majority of concerns expressed related to transportation. The project will:

- Understand past and current policy decisions, plans, growth rates, and patterns
- B Identify transportation hot spots and potential solutions
- Analyze potential future scenarios, which includes the link between land use patterns and transportation infrastructure