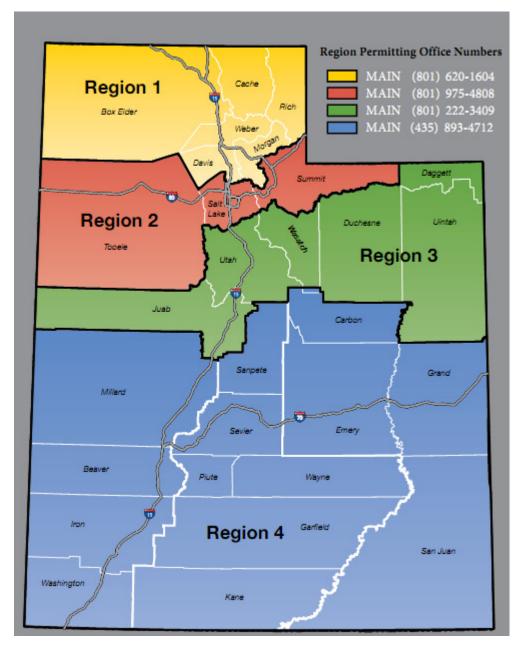

### TRANSPORTATION IMPROVEMENT PROGRAM (TIP) 2017-2022 PROJECTS

### For the

### WASATCH FRONT REGIONAL COUNCIL (WFRC) AREA

Including a separate listing of the following programs

The Urban Surface Transportation Program (STP),
The Congestion Mitigation/ Air Quality Program (CMAQ), and the
Transportation Alternatives Program (TAP)