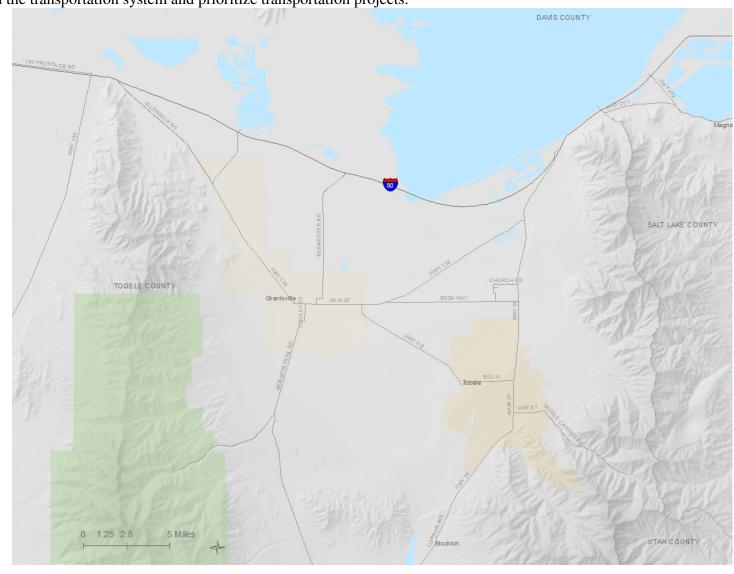

### TRANSPORTATION IMPROVEMENT PROGRAM (TIP) 2017-2022 PROJECTS

### For the

### WASATCH FRONT REGIONAL COUNCIL (WFRC) AREA

Including a separate listing of the following programs

The Urban Surface Transportation Program (STP),
The Congestion Mitigation/ Air Quality Program (CMAQ), and the
Transportation Alternatives Program (TAP)