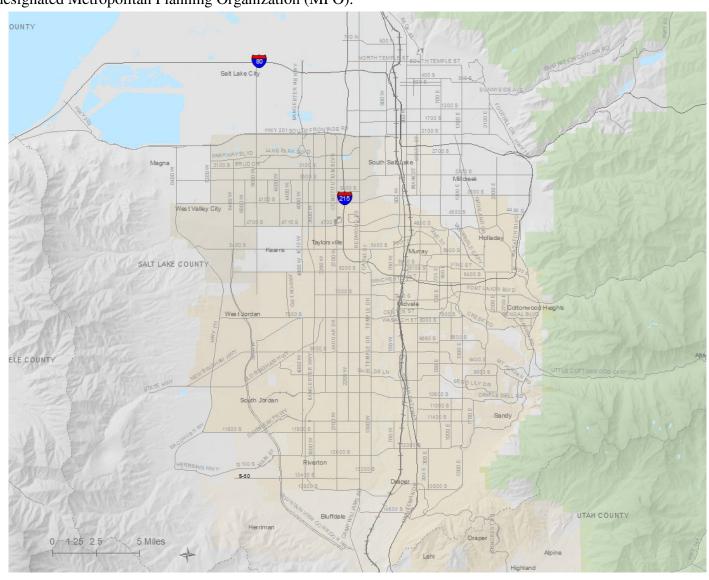

### TRANSPORTATION IMPROVEMENT PROGRAM (TIP) 2017-2022 PROJECTS

### For the

### WASATCH FRONT REGIONAL COUNCIL (WFRC) AREA

Including a separate listing of the following programs

The Urban Surface Transportation Program (STP),
The Congestion Mitigation/ Air Quality Program (CMAQ), and the
Transportation Alternatives Program (TAP)