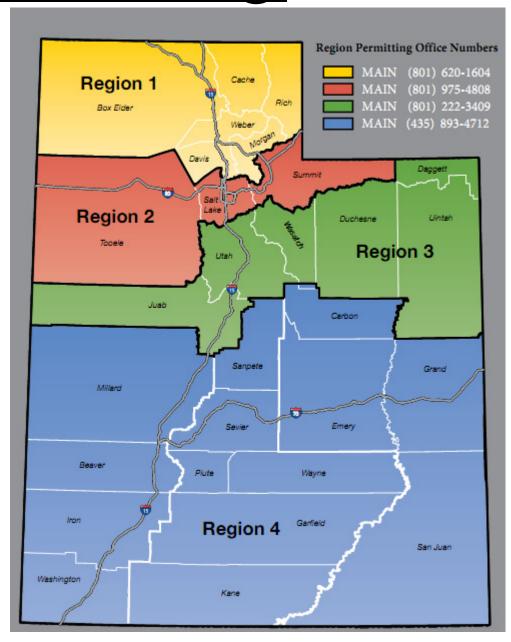

### WASATCH FRONT REGIONAL COUNCIL (WFRC) AREA

Including a separate listing of the following programs

The Urban Surface Transportation Program (STP),
The Congestion Mitigation/ Air Quality Program (CMAQ), and the
Transportation Alternatives Program (TAP)