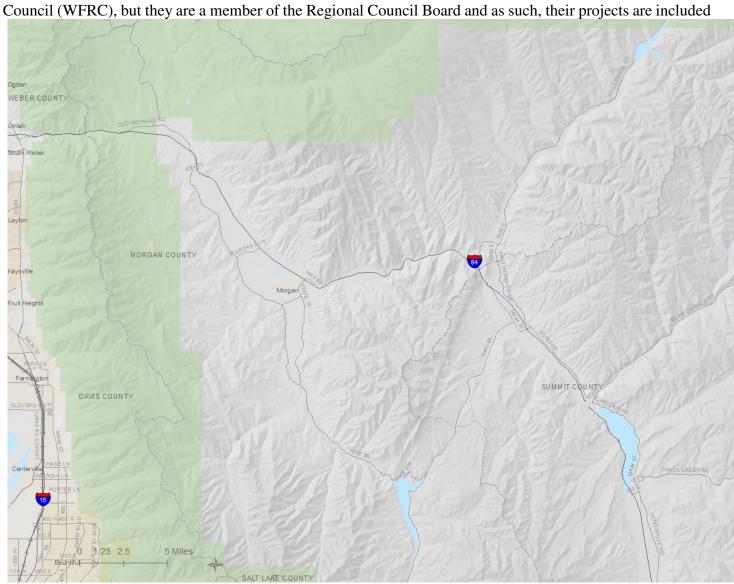

| OTHER |      | Pages Lane; 800 W                      | •              | ane, W. Btfl.   | Pede | estrian/Bike facili | ty        |       |          |
| NEW     |               | TAP_URB_WF           | RC             | \$0   | \$0  | \$450,000                              | \$0            | \$0             | \$0  | \$450,000           | \$419,535 | \$0   | \$30,465 |

# Morgan County

Morgan County and its lone municipality joined the Regional Council in 1972. And like Tooele County, Morgan County is not within the Urbanized Boundaries of Wasatch Front Regional Council (WFRC), but they are a member of the Regional Council Board and as such, their projects are included

in the WFRC TIP as a resource to the County and the City.

Morgan City is the only incorporated city in Morgan County.







**STIP 2017-2022** Report Run on: Aug 29, 2016, 12:14 P.M. epm345\_stip\_report (Rev 1066)

| Region | PIN           | Status                  | Projec                | t No.     | Rt. Beg Len | PIN Descrip