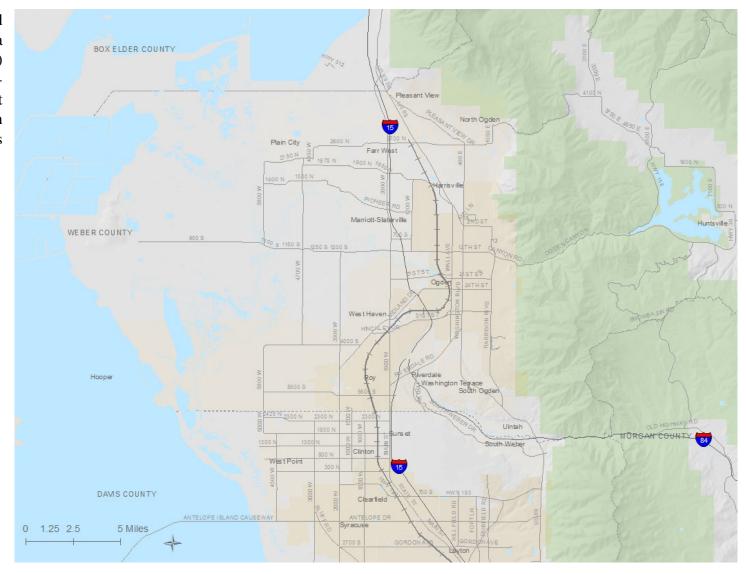

ive<br>Transportation Plan to connect the three communities               | 2016       | \$ 96,535       | \$ 90,000      | s -          | \$ -         | - \$             | 90,000           | \$ -                    | -    | \$ -      | - \$ -      |

# Box Elder County

The Wasatch Front Regional Council (WFRC) is responsible for coordinating the transportation planning process in the Salt Lake/ West Valley and the Ogden-Layton urbanized areas as the designated Metropolitan Planning Organization (MPO).

Only the projects within the urbanized boundaries of the Ogden/ Layton area (Brigham City, Perry, and Willard) are actually part of the WFRC 2016-2021 Transportation Improvement Program (TIP). All other projects in the Box Elder County section of this table are listed for reference only.







epm345\_stip\_report (Rev 1066)

| Fund County Project FITT Funding To Be Adv Dt: STP BR | S<br>NEWPROJ(14                                                                                                                                                                                                 | Prior                                                                                                                                                                                                                                                                                                             | 2017