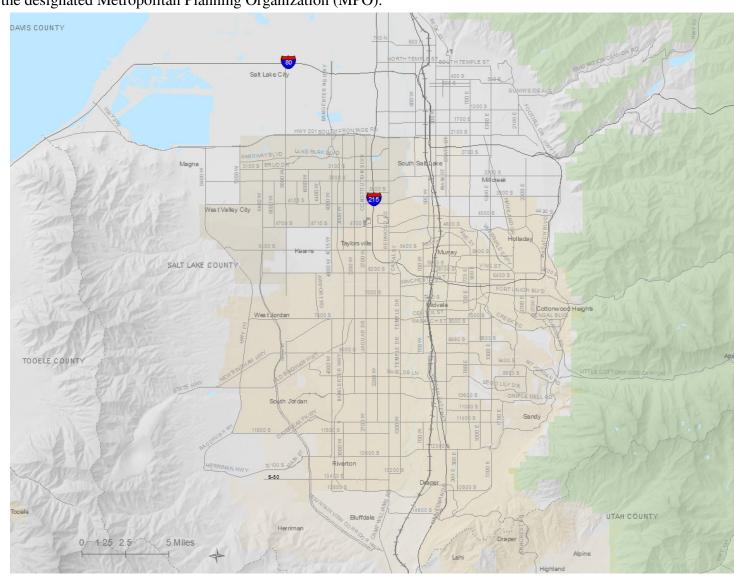

| Perry    | Ped         | destrian/Bike facil | ity         |             |           |
| NEW     | CMAQ_B                       | OX_ELD | \$0      | \$0         | \$0                                          | \$0           | \$0      | \$695,000   | \$695,000           | \$647,949   | \$0         | \$47,052  |

# Davis County

The Wasatch Front Regional Council (WFRC) is responsible for coordinating the transportation planning process in the Salt Lake/ West Valley and the Ogden-Layton urbanized areas as the designated Metropolitan Planning Organization (MPO).

The Cities of Davis County include;

Bountiful

Centerville

Clearfield

Clinton

Farmington

Fruit Heights

Kaysville

Layton

North Salt Lake

South Weber

Sunset

Syracuse

West Bountiful

West Point

**Woods Cross** 







STIP 2017-2022

| pm345_stip_report (Rev 1066) | Report Run on: Aug 29, 2016, 12:14 P.M |
|------------------------------|----------------------------------------|
|------------------------------|----------------------------------------|

| Region | PIN              | Status       | Project No.              | Rt. Beg Len              | PIN Description                              | on / Project I     | Location        | С          | oncept Desc               | ription                   |                       |       |
|--------|------------------|--------------|--------------------------|--------------------------|----------------------------------------------|--------------------|-----------------|------------|---------------------------|---------------------------|----------------