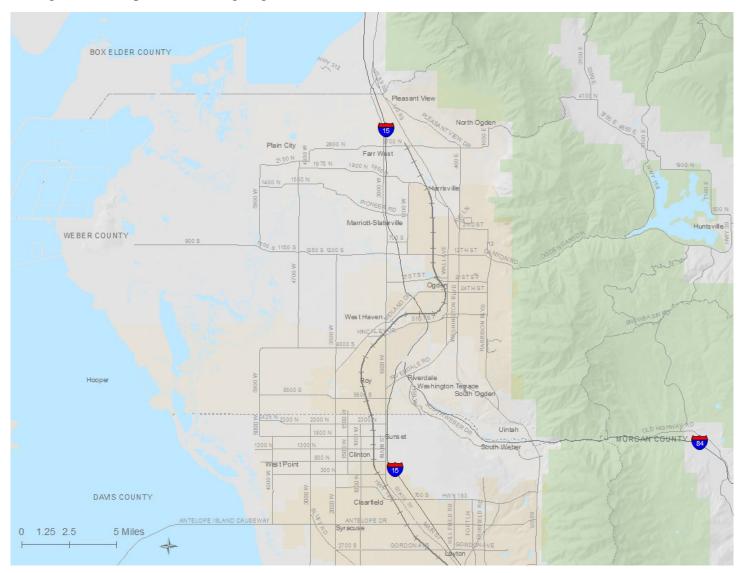

### TRANSPORTATION IMPROVEMENT PROGRAM (TIP) 2017-2022 PROJECTS

### For the

### WASATCH FRONT REGIONAL COUNCIL (WFRC) AREA

Including a separate listing of the following programs

The Urban Surface Transportation Program (STP),
The Congestion Mitigation/ Air Quality Program (CMAQ), and the
Transportation Alternatives Program (TAP)