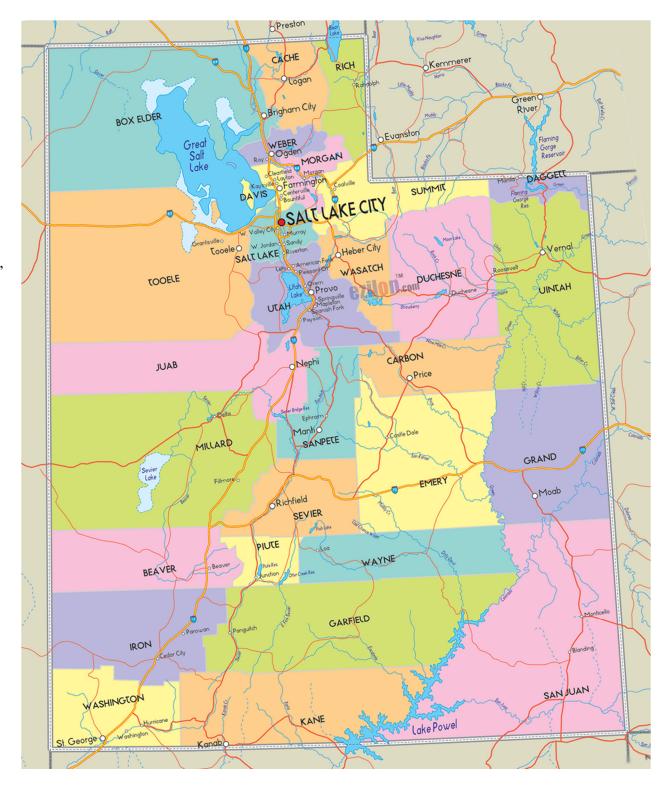

### WASATCH FRONT REGIONAL COUNCIL (WFRC) AREA

Including a separate listing of the following programs

The Urban Surface Transportation Program (STP),
The Congestion Mitigation/ Air Quality Program (CMAQ), and the
Transportation Alternatives Program (TAP)