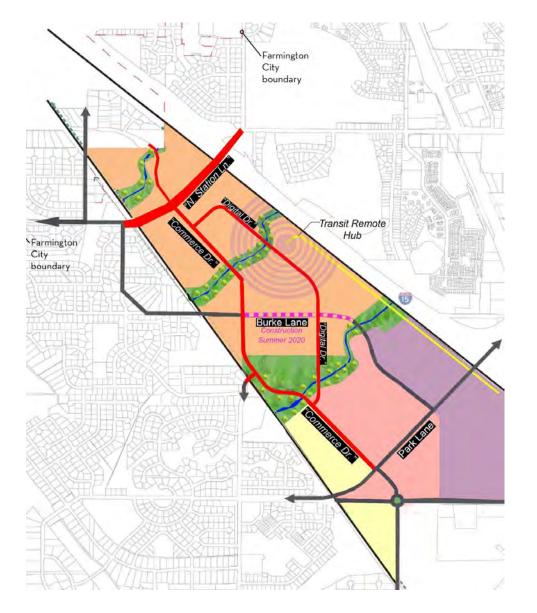

#### Farmington Station Park Office Development

Roads Funded 2021 Main roads completed 2022 New Interchange 2023

3500 to 4500 Residential units 400K SF Retail 1.5M to 2M SF Class A Office