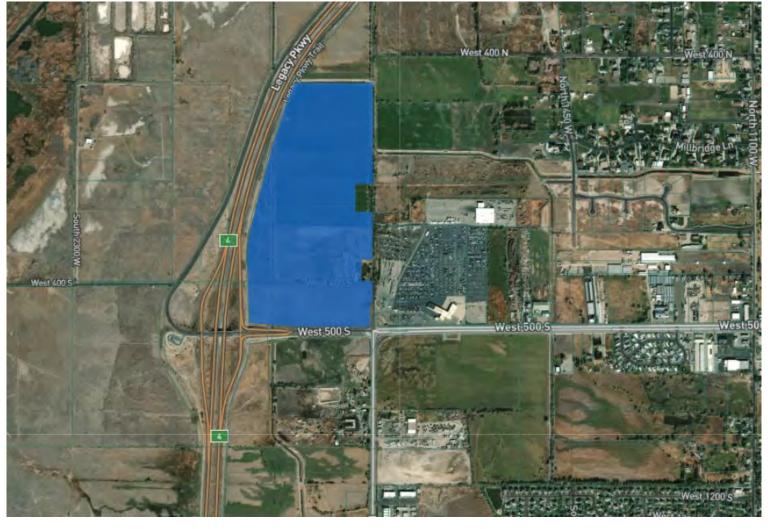

illion | 200       |
| Icarus       | Aerospace                       | 36,750 Aircraft Hangar<br>1,500 ft runway | Unknown       | Unknown   |
| Raven        | Food/Beverage Manufacturing     | 55 acres<br>400,000 sq ft                 | \$500 million | 220       |



# Office & Industrial New Job Centers



#### Farmington Station Park Office Development



Roads Funded 2021 Main roads completed 2022 New Interchange 2023

3500 to 4500 Residential units 400K SF Retail 1.5M to 2M SF Class A Office



# **Layton Parkway Office Development**

Potential - 200,000 sq ft





#### **Clearfield Office TOD Site**

Potential - 300,000 to 400,000 sq ft





### Ogden Wonder Block Office Development

Potential - 100,000 to 150,000 sq ft





# Legacy Parkway Industrial Development

100 Acre Site







# Pleasant View Industrial Park Development

245 Acre Site





#### West Weber Mega Site - Industrial Development

6,200 Acres







#### **Market Research**

- Targeted Industry Studies
  - I. Aerospace & Defense March
  - II. Outdoor Products June
  - III. Advanced Manufacturing July
- Labor Market Study July