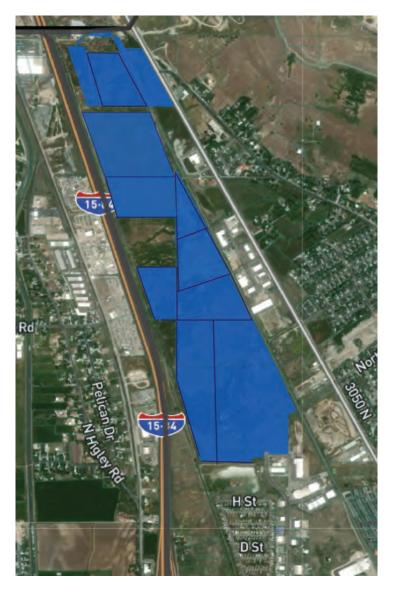

| 36,750 Aircraft Hangar<br>1,500 ft runway | Unknown       | Unknown   |
| Raven        | Food/Beverage Manufacturing     | 55 acres<br>400,000 sq ft                 | \$500 million | 220       |



# Office & Industrial New Job Centers



#### Farmington Station Park Office Development



Roads Funded 2021 Main roads completed 2022 New Interchange 2023

3500 to 4500 Residential units 400K SF Retail 1.5M to 2M SF Class A Office



# **Layton Parkway Office Development**

Potential - 200,000 sq ft





#### **Clearfield Office TOD Site**

Potential - 300,000 to 400,000 sq ft





### Ogden Wonder Block Office Development

Potential - 100,000 to 150,000 sq ft





# Legacy Parkway Industrial Development

100 Acre Site







# Pleasant View Industrial Park Development

245 Acre Site





#### West Weber Mega Site - Industrial Development

6,200 Acres







#### **Market Research**

- Targeted Industry Studies
  - I. Aerospace & Defense March
  - II. Outdoor Products June
  - III. Advanced Manufacturing July
- Labor Market Study July