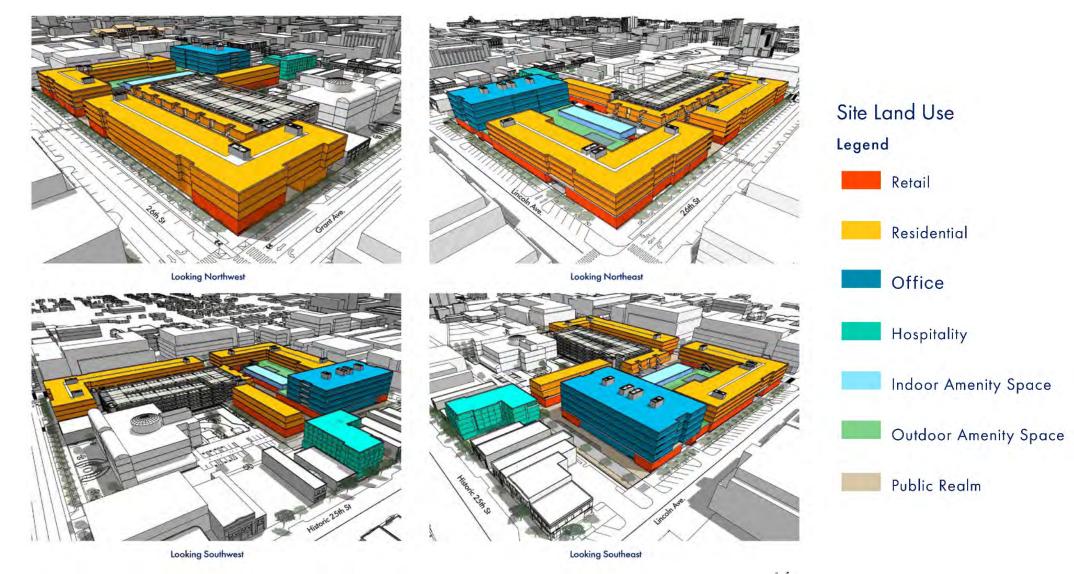

#### Farmington Station Park Office Development

Roads Funded 2021 Main roads completed 2022 New Interchange 2023

3500 to 4500 Residential units 400K SF Retail 1.5M to 2M SF Class A Office