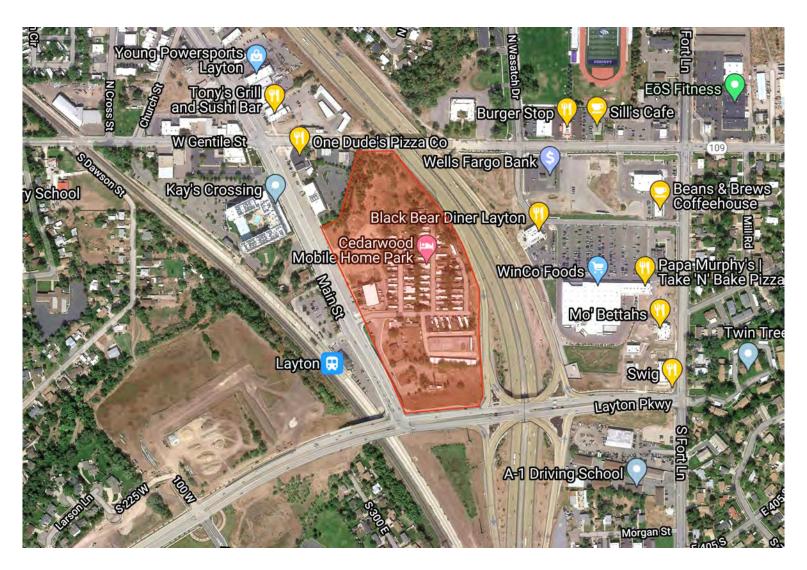

| Renegade     | Plastics                        | 30 acres<br>200,000 sq ft                 | \$100 million | 240       |
| Falcon       | Paper Manufacturing             | 50 acres<br>480,000 sf                    | \$400 million | 200       |
| Icarus       | Aerospace                       | 36,750 Aircraft Hangar<br>1,500 ft runway | Unknown       | Unknown   |
| Raven        | Food/Beverage Manufacturing     | 55 acres<br>400,000 sq ft                 | \$500 million | 220       |



# Office & Industrial New Job Centers



#### Farmington Station Park Office Development



Roads Funded 2021 Main roads completed 2022 New Interchange 2023

3500 to 4500 Residential units 400K SF Retail 1.5M to 2M SF Class A Office



# **Layton Parkway Office Development**

Potential - 200,000 sq ft





#### **Clearfield Office TOD Site**

Potential - 300,000 to 400,000 sq ft





### Ogden Wonder Block Office Development

Potential - 100,000 to 150,000 sq ft





# Legacy Parkway Industrial Development

100 Acre Site







# Pleasant View Industrial Park Development

245 Acre Site





#### West Weber Mega Site - Industrial Development

6,200 Acres







#### **Market Research**

- Targeted Industry Studies
  - I. Aerospace & Defense March
  - II. Outdoor Products June
  - III. Advanced Manufacturing July
- Labor Market Study July