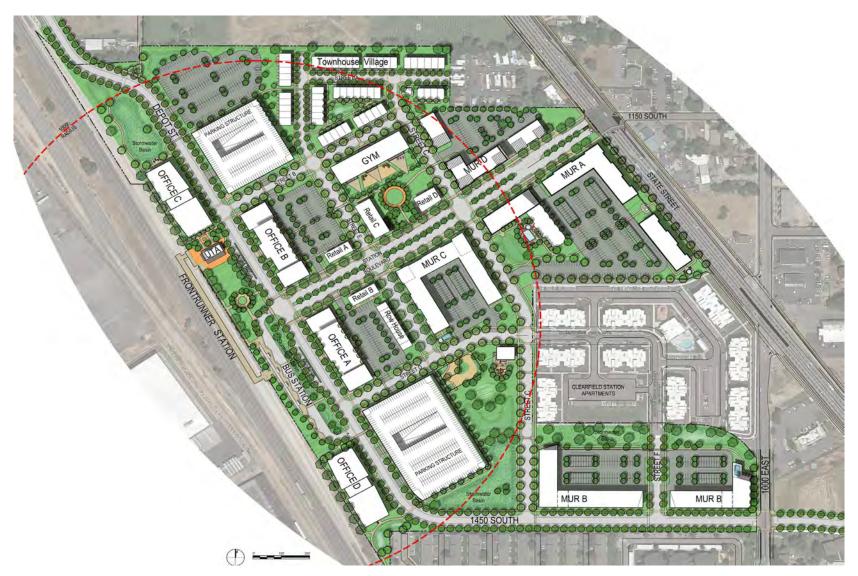

| \$100 million | 240       |
| Falcon       | Paper Manufacturing             | 50 acres<br>480,000 sf                    | \$400 million | 200       |
| Icarus       | Aerospace                       | 36,750 Aircraft Hangar<br>1,500 ft runway | Unknown       | Unknown   |
| Raven        | Food/Beverage Manufacturing     | 55 acres<br>400,000 sq ft                 | \$500 million | 220       |



# Office & Industrial New Job Centers



#### Farmington Station Park Office Development



Roads Funded 2021 Main roads completed 2022 New Interchange 2023

3500 to 4500 Residential units 400K SF Retail 1.5M to 2M SF Class A Office



# **Layton Parkway Office Development**

Potential - 200,000 sq ft





#### **Clearfield Office TOD Site**

Potential - 300,000 to 400,000 sq ft





### Ogden Wonder Block Office Development

Potential - 100,000 to 150,000 sq ft





# Legacy Parkway Industrial Development

100 Acre Site







# Pleasant View Industrial Park Development

245 Acre Site





#### West Weber Mega Site - Industrial Development

6,200 Acres







#### **Market Research**

- Targeted Industry Studies
  - I. Aerospace & Defense March
  - II. Outdoor Products June
  - III. Advanced Manufacturing July
- Labor Market Study July