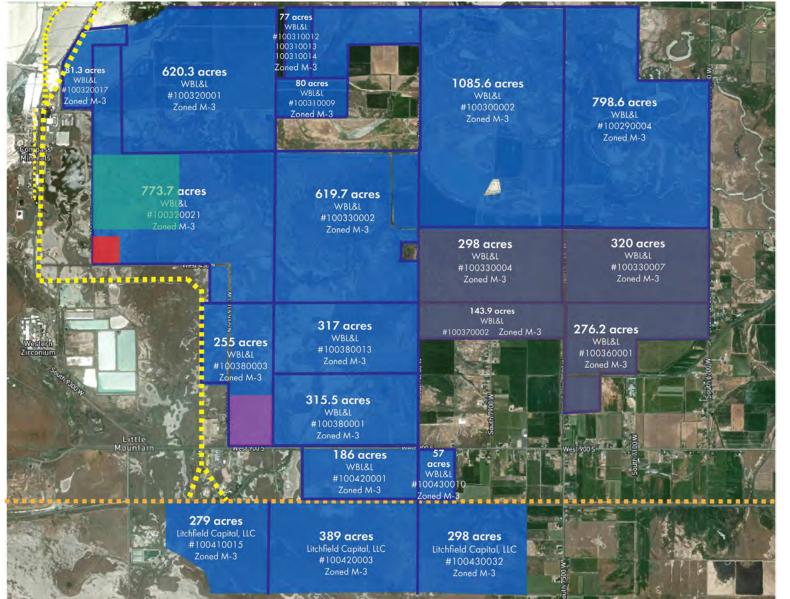

nknown   |
| Raven        | Food/Beverage Manufacturing     | 55 acres<br>400,000 sq ft                 | \$500 million | 220       |



# Office & Industrial New Job Centers



#### Farmington Station Park Office Development



Roads Funded 2021 Main roads completed 2022 New Interchange 2023

3500 to 4500 Residential units 400K SF Retail 1.5M to 2M SF Class A Office



# **Layton Parkway Office Development**

Potential - 200,000 sq ft





#### **Clearfield Office TOD Site**

Potential - 300,000 to 400,000 sq ft





### Ogden Wonder Block Office Development

Potential - 100,000 to 150,000 sq ft





# Legacy Parkway Industrial Development

100 Acre Site







# Pleasant View Industrial Park Development

245 Acre Site





#### West Weber Mega Site - Industrial Development

6,200 Acres







#### **Market Research**

- Targeted Industry Studies
  - I. Aerospace & Defense March
  - II. Outdoor Products June
  - III. Advanced Manufacturing July
- Labor Market Study July