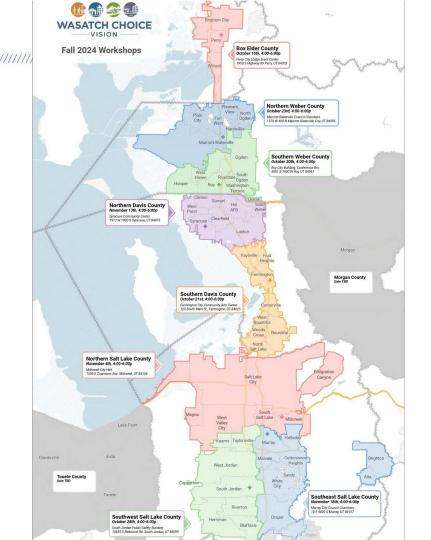

## Wasatch Choice Fall Workshops

- Local elected officials
- Key local staff
- UDOT
- UTA
- Others

## The workshop map