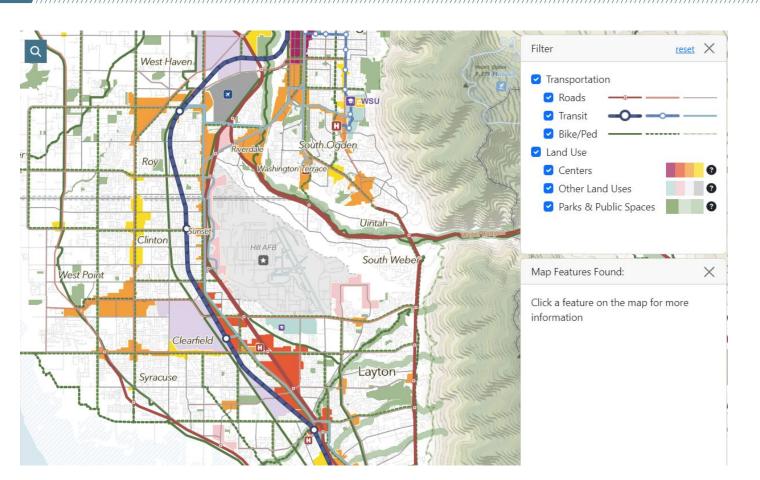

## The workshop map

#### Explore your transportation and land use aspirations

Metro centers

Urban centers

City centers

Neighborhood centers

**Educational Center** 

**Employment District** 

Industrial District

Special District

Fast / frequent bus

Bike/ ped lane

Protected bike/ped path