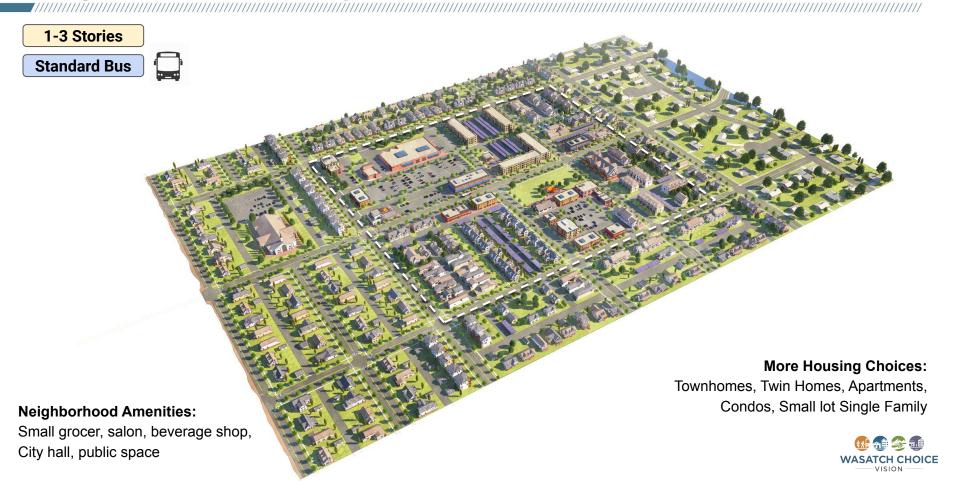

#### **Wasatch Choice Land Use**

**METROPOLITAN CENTERS** 

**URBAN CENTERS** 

**EMPLOYMENT DISTRICTS** 

**INDUSTRIAL DISTRICTS** 

**CITY CENTERS** 

**NEIGHBORHOOD CENTERS** 

**RESIDENTIAL AREAS** 

### **Neighborhood Center: Up to Three Stories**