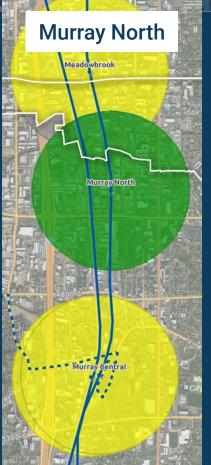

tations

1/4 mile around BRT stations



### Station Area Planning Requirements

#### SAP COMPONENTS

- 1. Vision
- 2. Map (rail: ½ mile radius, or BRT: ¼ mile radius)
- 3. 5-Year Implementation Plan
- 4. Statement describing how 4 objectives are met
- 5. Public / Stakeholder Engagement

MPOs administer technical assistance in partnership with UTA | \$5M from GOEO, shared with MAG



### Station Area Planning Status Update

#### Of the 127 station areas\*



26

Stations where station area planning has not begun



21

Stations with planning that predates HB462



**52** 

SAPs being prepared for adoption



4

SAPs submitted for certification review



24

SAPs certified by MPO see list of stations/plans below



25 applications for SAP technical assistance received



#### Clearfield





#### **West Bountiful**





### **Clearfield Station Area Plan**

### CLEARFIELD CONNECTED 2024

STATION AREA PLAN + DESIGN GUIDELINES

Adopted May 28, 2024







# **Murray North - Murray & Millcreek**





### **West Bountiful Station Area Plan**



# **Suggested Motion**

"I move to certify the Clearfield **Connected Station Area Plan, the Murray North Station Area** Plan including Millcreek and Murray, and the West Bountiful Woods Cross Station Area Resolution."