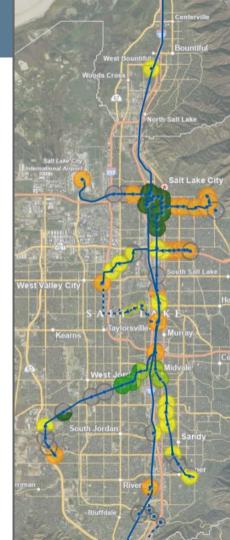

### Station Area Planning Status Update

#### Of the 127 station areas\*

26

Stations where station area planning has not begun

21

Stations with planning that predates HB462

**52** 

SAPs being prepared for adoption

4

SAPs submitted for certification review

24

SAPs certified by MPO see list of stations/plans below

25 applications for SAP technical assistance received