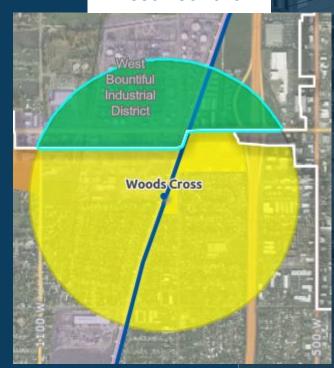

T stations



### Station Area Planning Requirements

#### SAP COMPONENTS

- 1. Vision
- 2. Map (rail: ½ mile radius, or BRT: ¼ mile radius)
- 3. 5-Year Implementation Plan
- 4. Statement describing how 4 objectives are met
- 5. Public / Stakeholder Engagement

MPOs administer technical assistance in partnership with UTA | \$5M from GOEO, shared with MAG



### Station Area Planning Status Update

#### Of the 127 station areas\*



26

Stations where station area planning has not begun



21

Stations with planning that predates HB462



**52** 

SAPs being prepared for adoption



4

SAPs submitted for certification review



24

SAPs certified by MPO see list of stations/plans below



25 applications for SAP technical assistance received



#### Clearfield





#### **West Bountiful**





### **Clearfield Station Area Plan**

### CLEARFIELD CONNECTED 2024

STATION AREA PLAN + DESIGN GUIDELINES

Adopted May 28, 2024







# **Murray North - Murray & Millcreek**





### **West Bountiful Station Area Plan**



# **Suggested Motion**

"I move to certify the Clearfield **Connected Station Area Plan, the Murray North Station Area** Plan including Millcreek and Murray, and the West Bountiful Woods Cross Station Area Resolution."