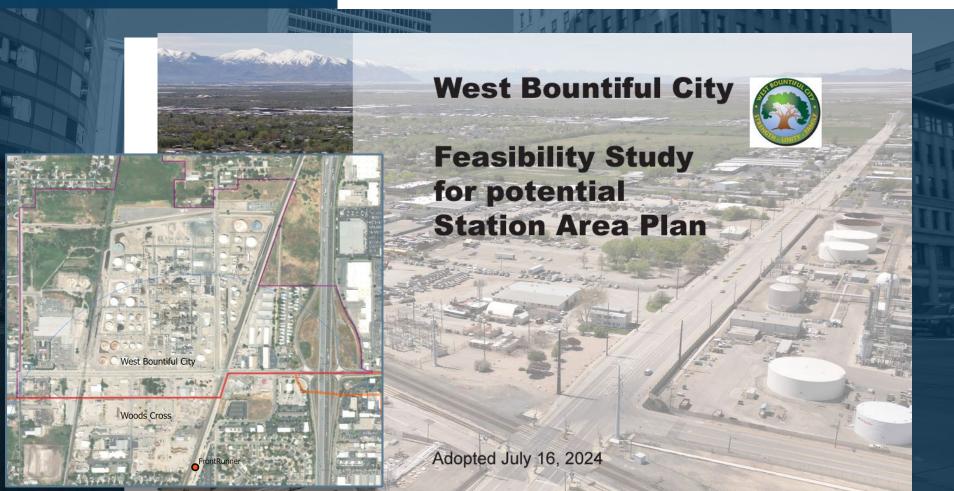

. Public / Stakeholder Engagement

MPOs administer technical assistance in partnership with UTA | \$5M from GOEO, shared with MAG



### Station Area Planning Status Update

#### Of the 127 station areas\*



26

Stations where station area planning has not begun



21

Stations with planning that predates HB462



**52** 

SAPs being prepared for adoption



4

SAPs submitted for certification review



24

SAPs certified by MPO see list of stations/plans below



25 applications for SAP technical assistance received



#### Clearfield





#### **West Bountiful**





### **Clearfield Station Area Plan**

### CLEARFIELD CONNECTED 2024

STATION AREA PLAN + DESIGN GUIDELINES

Adopted May 28, 2024







# **Murray North - Murray & Millcreek**





### **West Bountiful Station Area Plan**



# **Suggested Motion**

"I move to certify the Clearfield **Connected Station Area Plan, the Murray North Station Area** Plan including Millcreek and Murray, and the West Bountiful Woods Cross Station Area Resolution."