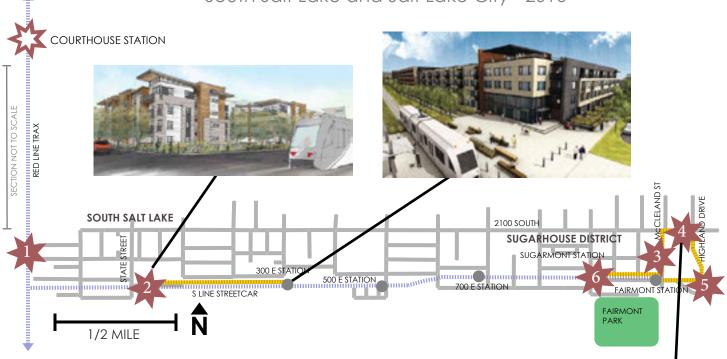

## Implementing the Wasatch Choice Vision Mobile Tour South Salt Lake and Salt Lake City - 2016

START AND FINISH OF TOUR Courthouse TRAX Station

**CENTRAL POINTE STATION** Strategic Location, Development Oportunities, Implementation of Streetcar, Station Area Planning

SOUTH SALT LAKE STATION Form Based Code,

Downtown South Salt Lake Development

Liberty Village, Fast/Future Developments, Impact of Streetcar

2100 SOUTH

Public Plaza Design, Complete Streets

HIGHLAND/SUGARMONT/GREENWAY Tactical Urbanism, Future Developments Complete Streets, Streetcar Extension, Trail to Rail link, Greenway Design